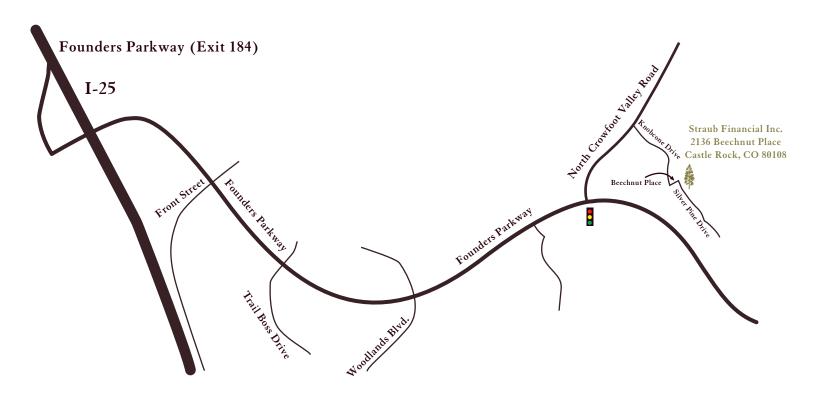

## Directions from the Denver area to the home office of Straub Financial Inc. 2136 Beechnut Place at Silver Pine Drive (also see map on the following page)

Travel South on I-25 to Founders Parkway. (Exit 184)

Travel East on Founders Parkway to North Crowfoot Valley Road.

Turn Left on North Crowfoot Valley Road to Knobcone Drive. (Entrance to Timber Canyon)

Turn Right on Knobcone Drive to Beechnut Place.

Turn Left on Beechnut Place, followed by an immediate Right on Silver Pine Drive.

## North

Map to the home office of Straub Financial Inc. 2136 Beechnut Place at Silver Pine Drive (See detailed directions on reverse)